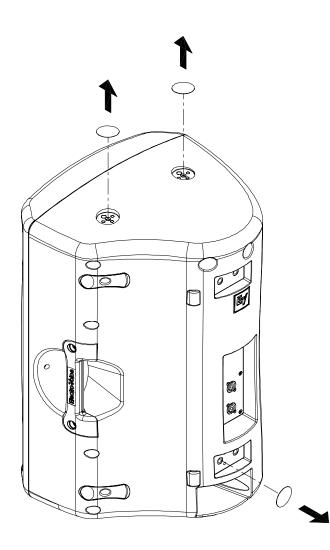

## Zx4 Step 1: Remove Decals

Remove the two anchor plate covers on top of the Zx4 enclosure and the single anchor plate cover on the rear of the enclosure.