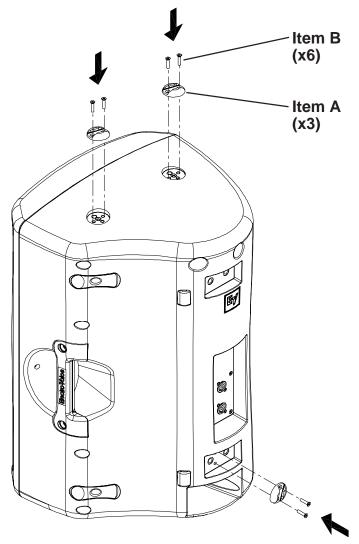

# Zx4 Step 2: Mounting the Anchor Plates

Attach the three anchor plates (Item A) to the enclosure using the supplied screws (Item B).