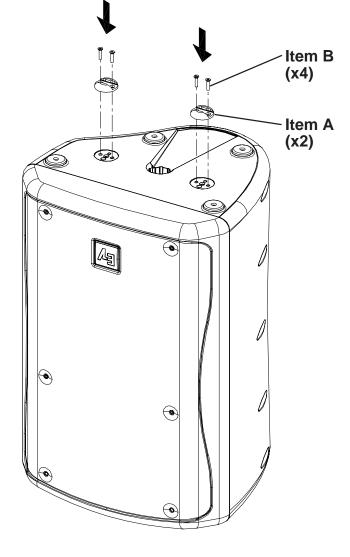

## **Zx5 Step 2: Mounting the Anchor Plates**

Attach the two anchor plates (Item A) to the enclosure using the supplied screws (Item B). One anchor plate and two screws will remain unused.

WARNING: Suspending any object is potentially dangerous and should only be attempted by individuals who have a thorough knowledge of the techniques and regulations of rigging objects overhead. Electro-Voice® strongly recommends that Zx4 and Zx5 speakers be suspended taking into account all current national, federal, state and local regulations. It is the responsibility of the installer to ensure that Zx4 and Zx5 speakers are safely installed in accordance with all such regulations. If Zx4 or Zx5 speakers are suspended, Electro-Voice® strongly recommends that the system be inspected at least once a year. If any sign of weakness or damage is detected, remedial action should be taken immediately.