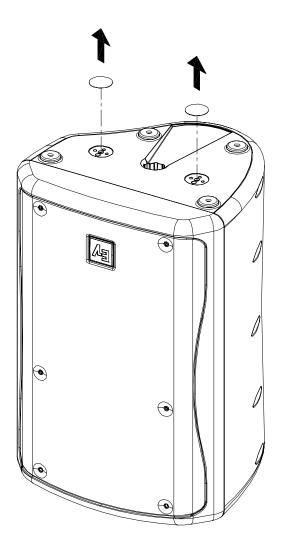

#### Zx5 Step 1: Remove Decals

Remove the two anchor plate covers on bottom of the Zx5 enclosure.