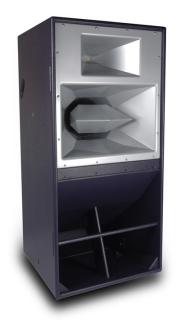

## **RESOLUTION 4E**

The Resolution 4E is a great loudspeaker choice for medium scale events and installations offering exceptional sound quality. With simplified enclosure design without the integrated flying hardware or captive lead found on the full touring version, the R4E represents great value for money. Typically used two wide for 80-90 degree overall dispersion it is perfect for use in ground stacks with F218 or F121 bass. Dedicated accessories also enable the R4E to be flown and arrayed in fixed installations.