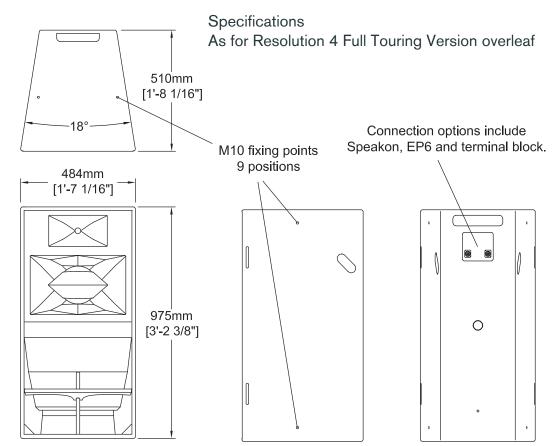

## **RESOLUTION 4E**

The Resolution 4E is a great loudspeaker choice for medium scale events and installations offering exceptional sound quality. With simplified enclosure design without the integrated flying hardware or captive lead found on the full touring version, the R4E represents great value for money. Typically used two wide for 80-90 degree overall dispersion it is perfect for use in ground stacks with F218 or F121 bass. Dedicated accessories also enable the R4E to be flown and arrayed in fixed installations.