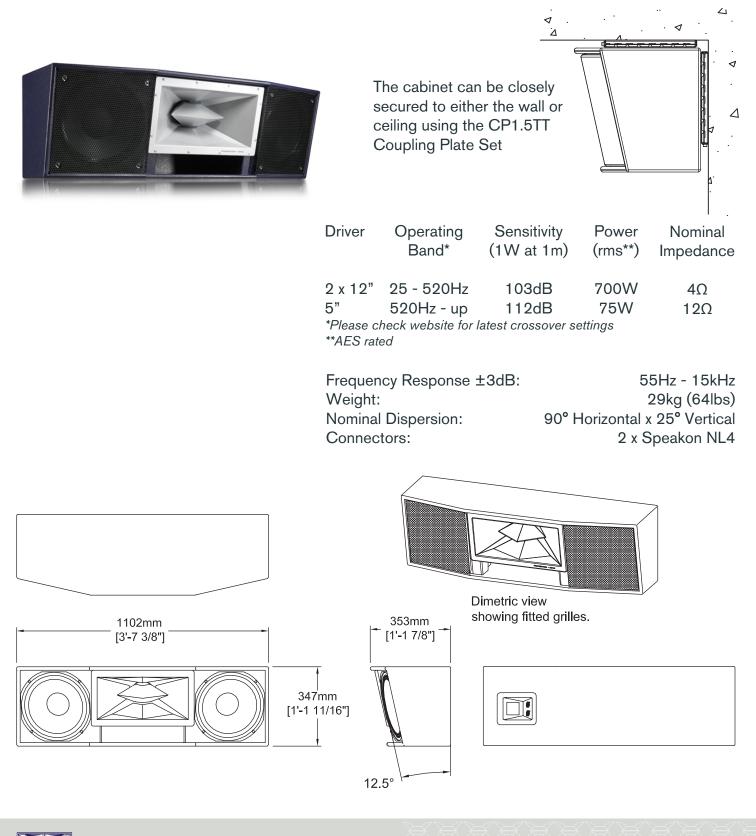

## **RESOLUTION 1.5TT**

The Resolution 1.5TT is a two-way enclosure specifically designed for mid sized venues with low ceiling heights. It can be neatly installed tight against a ceiling providing good coverage due to the built-in downward angle of the devices. Combining twin 12" drivers as used in the Resolution 1 with the 80 degree dispersion 5" from the Resolution 1.5, this is a unique and excellent solution for difficult to specify applications. Its already strong bass response can be further extended with a wide range of Funktion One bass enclosures, from the Minibass 212 to the F121.