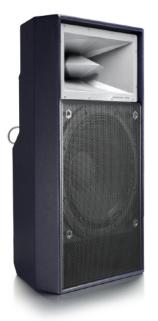

## **RESOLUTION 1.5**

Building on the success of our innovative R1, the Resolution 1.5 is a 2-way loudspeaker enclosure with 80 degree dispersion, high-fidelity and good low frequency output for its size. Our unique axhead-loaded 5" cone loudspeaker is combined with a substantial 18" bass driver to present a highly capable two way enclosure. In common with the Resolution 1, the 5" eliminates the need for compression drivers with their inherent harshness and distortion. The 5" driver's ability to operate cleanly down to a low crossover point of 590 Hz allows the transition to the bass driver to be of exceptional smoothness. Furthermore, our bass loading technology enables use of an 18" driver in an enclosure size where previously only a 15" loudspeaker could have been used. As usual with Funktion One there is no system EQ and the resulting sound is extremely involving. It is well suited to applications needing a single enclosure per side including theatres, entertainment venues and worship spaces.

Features:

- · Very low distortion
- · Wide dispersion
- · Funktion One designed Neodymium drivers
- · Integral 35mm pole mount
- · Optional full grill for discrete appearance
- · Optional Passive Crossover Module (PX1.5)