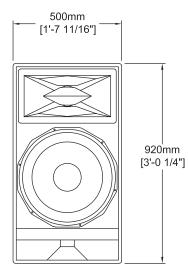

| Frequency Response ±3dB: | 55Hz - 15kHz                  |
|--------------------------|-------------------------------|
| Weight:                  | 29kg (64lbs)                  |
| Nominal Dispersion:      | 90° Horizontal x 25° Vertical |
| Connectors:              | 2 x Speakon NL4               |