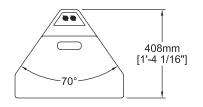

| Frequency Response ±3dB: | 55Hz - 15kHz                  |
|--------------------------|-------------------------------|
| Weight:                  | 29kg (64lbs)                  |
| Nominal Dispersion:      | 90° Horizontal x 25° Vertical |
| Connectors:              | 2 x Speakon NL4               |