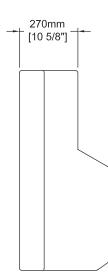

| Frequency Response ±3dB: | 55Hz - 15kHz                  |
|--------------------------|-------------------------------|
| Weight:                  | 29kg (64lbs)                  |
| Nominal Dispersion:      | 90° Horizontal x 25° Vertical |
| Connectors:              | 2 x Speakon NL4               |