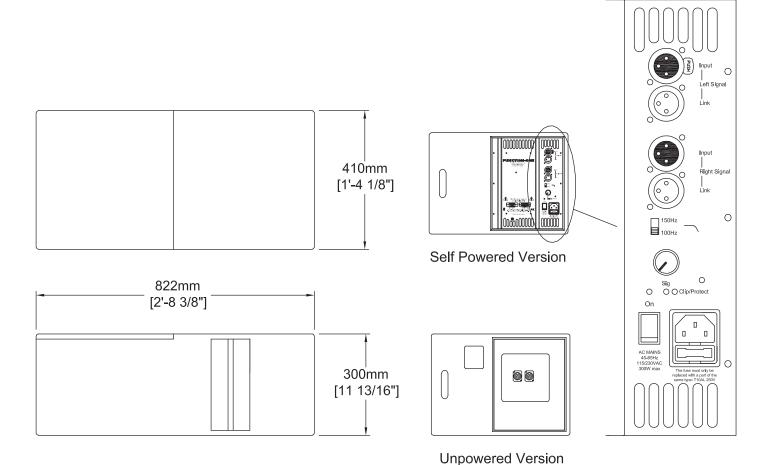

Frequency Response ±3dB: 60Hz - 160kHz
Weight (unpowered): 19.5kg (43lbs)
(powered): 20.5kg (45lbs)
Construction: 15mm Birch Ply

Connectors

(unpowered): 2 x Speakon NL4 (powered): XLR Left & Right (mono sum)