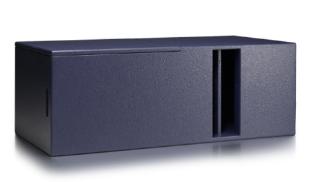

## **MB112**

The MB112 is one of Funktion-One's most compact bass enclosures. It makes a great bass extension to the F55 and F81 loudspeakers in applications such as bars, restaurants and home studios. It comprises a single 12" loudspeaker driving a ported resonant chamber enclosure handling 250 Watts and averaging an impressive 105dB sensitivity between 60Hz and 160Hz. There is also a self powered version available which elegantly solves the issue of a mono-sum, crossover and amplification set up.