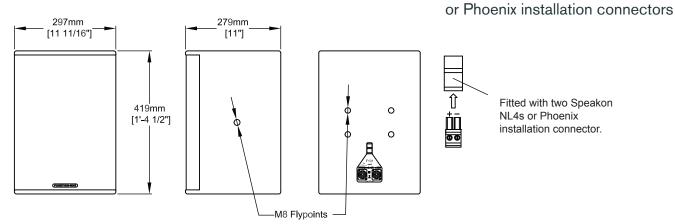

## Features:

- · Compact enclosure with high output
- · Wide dispersion
- 10" and 1" drivers optimised to Funktion One specification.
- · Excellent Sensitivity
- · High passive crossover point to HF driver for low distortion
- · Choice of Speakon or Installation connectors
- · M8 mounting and attachment points
- · Curved powder-coated mild steel grill
- · Integral pole mount

Frequency Response ±3dB: 85Hz - 19kHz
Weight: 10kg (22lbs)
Nominal Dispersion: 90° x 70°

Connectors: 2 x Speakon NL4