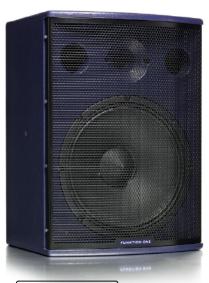

## F101

The F101 loudspeaker brings Funktion One's unique sound quality and purity of design to a wider audience than ever before, offering a fresh choice to those searching for sonic involvement from a small source.

The F101 delivers excellent bass definition and vocal intelligibility, attributes not usually present in compact loudspeakers. In common with our larger scale systems, this loudspeaker also provides high imaging detail and clarity. Furthermore, with Funktion One's exceptional enclosure tuning and driver optimisation, no processor or system equalisation is required, maximising the fidelity, performance, natural simplicity and cost effectiveness of this product. Its sensitivity of 101dB for 1 Watt at 1 Metre is unprecedented for this class of loudspeaker. Out of operating band low frequency protection is incorporated.

## Features:

- · Compact enclosure with high output
- · Wide dispersion
- 10" and 1" drivers optimised to Funktion One specification.
- · Excellent Sensitivity
- · High passive crossover point to HF driver for low distortion
- · Choice of Speakon or Installation connectors
- · M8 mounting and attachment points
- · Curved powder-coated mild steel grill
- · Integral pole mount