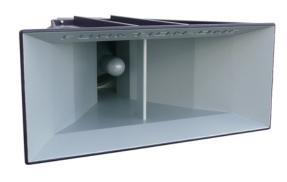

## **DS15**

This horn loaded 15" device delivers punchy, well defined upper-bass and low-mid frequencies. Within a Dance Stack<sup>®</sup>, this component delivers the low-mid speed and kick necessary for fulfilling dance music reproduction. It has also been used in prestigious installations with other Funktion One products including R3SH arrays.

## Features:

- · Unique patented design
- · Horn loaded for high efficiency
- · Flying version available
- · Funktion One designed 15" driver

| Driver     | Operating<br>Band*    | Sensitivity<br>(1W at 1m) |      |    |
|------------|-----------------------|---------------------------|------|----|
| 15"        | 105 - 227Hz           | 109dB                     | 400W | 8Ω |
| *Please ch | neck website for late | est crossover sett        | ings |    |