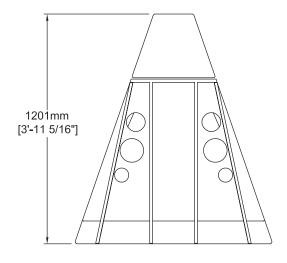

<sup>\*\*</sup>AES rated

Frequency Response ±3dB: 90Hz - 270Hz
Weight: 49kg (108lbs)
Construction: 15mm Birch Ply
Connectors: 2 x Speakon NL4