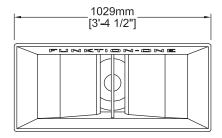

<sup>\*\*</sup>AES rated

Frequency Response ±3dB: 90Hz - 270Hz
Weight: 49kg (108lbs)
Construction: 15mm Birch Ply
Connectors: 2 x Speakon NL4