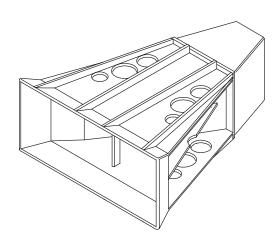

## **DS15**

This horn loaded 15" device delivers punchy, well defined upper-bass and low-mid frequencies. Within a Dance Stack<sup>®</sup>, this component delivers the low-mid speed and kick necessary for fulfilling dance music reproduction. It has also been used in prestigious installations with other Funktion One products including R3SH arrays.

## Features:

- · Unique patented design
- · Horn loaded for high efficiency
- · Flying version available
- · Funktion One designed 15" driver

| Driver     | Operating<br>Band*    | Sensitivity<br>(1W at 1m) |      |    |
|------------|-----------------------|---------------------------|------|----|
| 15"        | 105 - 227Hz           | 109dB                     | 400W | 8Ω |
| *Please ch | neck website for late | est crossover sett        | ings |    |