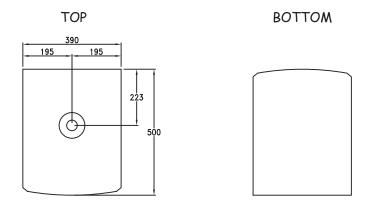

ctronic crossover.

## SYSTEM COMPONENTS

#### **Enclosure:**

18 mm MDF plus plywood

## **Low Frequency Transducers:**

12"

#### **Input Connectors:**

NL4 Speakon 1+ 1-

#### **Grille:**

Black coated perforated steel

#### **Pole Mount Socket:**

Included

# **ACOUSTIC AND ELECTRICAL**

# System Type:

Subwoofer

# Impedance:

8Ω

#### **Frequency Response:**

45 Hz to 200 Hz ±3 dB

#### Sensitivity:

108 dB SPL(1W/1M)

#### **Power Handling:**

500 W RMS

## PHYSICAL

#### Finish:

Black

#### **Dimensions:**

39 cm x 48 cm x 49 cm

#### Weight:

25 kg

#### **Shipping Dimensions:**

45 cm x 54 cm x 56 cm

#### **Shipping Weight:**

30 kg

BAG END Loudspeakers 22N272 Pepper Road Lake Barrington, Illinois 60010 USA Voice 847 382 4550 Fax 847 382 4551 www.bagend.com





# **BE-S12**





# **SYSTEM SCHEMATIC** -