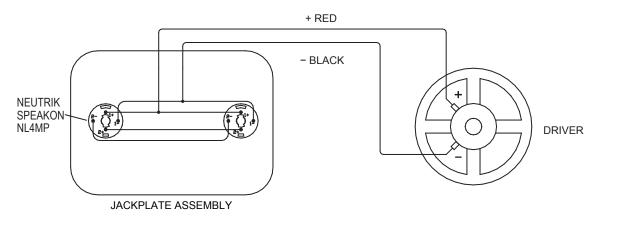

COMPONENTS

#### **Enclosure:**

18 mm MDF plus plywood

## **Low Frequency Transducers:**

12"

#### **Input Connectors:**

NL4 Speakon 1+ 1-

#### **Grille:**

Black coated perforated steel

#### **Pole Mount Socket:**

Included

# **ACOUSTIC AND ELECTRICAL**

# System Type:

Subwoofer

# Impedance:

8Ω

#### **Frequency Response:**

45 Hz to 200 Hz ±3 dB

#### Sensitivity:

108 dB SPL(1W/1M)

#### **Power Handling:**

500 W RMS

## PHYSICAL

#### Finish:

Black

#### **Dimensions:**

39 cm x 48 cm x 49 cm

#### Weight:

25 kg

#### **Shipping Dimensions:**

45 cm x 54 cm x 56 cm

#### **Shipping Weight:**

30 kg

BAG END Loudspeakers 22N272 Pepper Road Lake Barrington, Illinois 60010 USA Voice 847 382 4550 Fax 847 382 4551 www.bagend.com





# **BE-S12**





# **SYSTEM SCHEMATIC** -