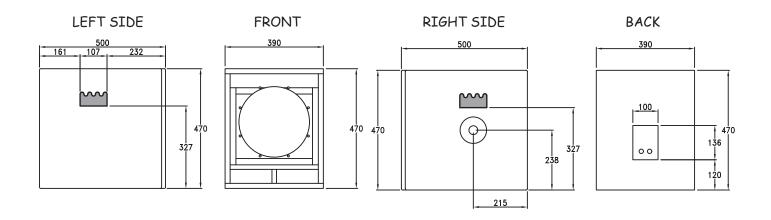

ronic crossover.

## SYSTEM COMPONENTS

#### **Enclosure:**

18 mm MDF plus plywood

## **Low Frequency Transducers:**

12"

#### **Input Connectors:**

NL4 Speakon 1+ 1-

#### **Grille:**

Black coated perforated steel

#### **Pole Mount Socket:**

Included

# **ACOUSTIC AND ELECTRICAL**

# System Type:

Subwoofer

# Impedance:

8Ω

#### **Frequency Response:**

45 Hz to 200 Hz ±3 dB

#### Sensitivity:

108 dB SPL(1W/1M)

#### **Power Handling:**

500 W RMS

## PHYSICAL

#### Finish:

Black

#### **Dimensions:**

39 cm x 48 cm x 49 cm

#### Weight:

25 kg

#### **Shipping Dimensions:**

45 cm x 54 cm x 56 cm

#### **Shipping Weight:**

30 kg

BAG END Loudspeakers 22N272 Pepper Road Lake Barrington, Illinois 60010 USA Voice 847 382 4550 Fax 847 382 4551 www.bagend.com





# **BE-S12**





# **SYSTEM SCHEMATIC** -