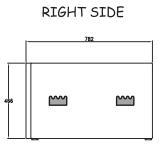

# SYSTEM COMPONENTS

#### **Enclosure:**

18 mm MDF plus plywood

#### **Low Frequency Transducers:**

2 x 15"

#### **Input Connectors:**

NL4 Speakon 1+ 1-

#### **Grille:**

Black coated perforated steel

# **Pole Mount Socket:**

Included (Top & Side)

# **ACOUSTIC AND ELECTRICAL**

# System Type:

Subwoofer

#### Impedance:

4Ω

#### **Frequency Response:**

40 Hz to 360 Hz ±3 dB

#### Sensitivity:

109 dB SPL(1W/1M)

#### **Power Handling:**

1200 W RMS

## PHYSICAL

#### Finish:

Black

#### **Dimensions:**

68 cm x 47 cm x 79 cm

#### Weight:

60 kg

## **Shipping Dimensions:**

76 cm x 55 cm x 87 cm

# **Shipping Weight:**

66 kg

BAG END Loudspeakers 22N272 Pepper Road Lake Barrington, Illinois 60010 USA Voice 847 382 4550 Fax 847 382 4551 www.bagend.com



# **BE-D15**













# **SYSTEM SCHEMATIC -**



BAG END Loudspeakers 22N272 Pepper Road Lake Barrington, Illinois 60010 Phone 847 382 4550 Fax 847 382 4551