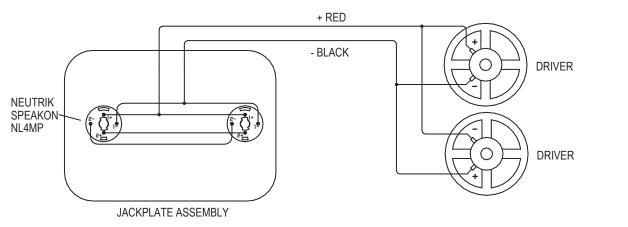

#### **Input Connectors:**

NL4 Speakon 1+ 1-

# **SYSTEM SCHEMATIC -**

BAG END Loudspeakers 22N272 Pepper Road Lake Barrington, Illinois 60010 Phone 847 382 4550 Fax 847 382 4551