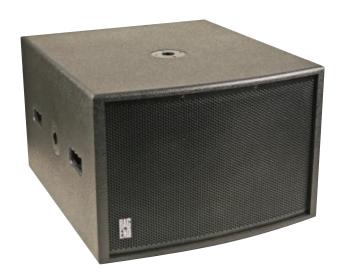

# **APPLICATIONS:**

Live Performance Karaoke Audio Visual Presentations PA Systems Foreground Music Systems House of Worship

**BE-D15** The BE-D15 is a high power, high efficiency subwoofer system featuring dual 15" transducers with 4" voice coil and 220mm magnet designed to provide high output sub bass response in a compact bass reflex enclosure, ideally for low frequency augmentation in conjunction with two or three-way full range loudspeaker system for fix or mobile installation. The BE-D15 is made of high quality durable MDF and plywood coated with black paint and a rugged steel grille. Included are pole mount socket for satellite speaker mounting and NL4 input connectors. System requires using with electronic crossover.