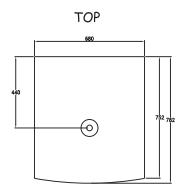

#### **Dimensions:**

68 cm x 47 cm x 79 cm

# **SYSTEM SCHEMATIC -**

BAG END Loudspeakers 22N272 Pepper Road Lake Barrington, Illinois 60010 Phone 847 382 4550 Fax 847 382 4551