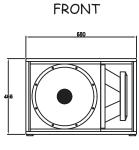

# SYSTEM COMPONENTS

#### **Enclosure:**

18 mm MDF plus plywood

#### **Low Frequency Transducers:**

2 x 15"

#### **Input Connectors:**

NL4 Speakon 1+ 1-

#### **Grille:**

Black coated perforated steel

# **Pole Mount Socket:**

Included (Top & Side)

# **ACOUSTIC AND ELECTRICAL**

# System Type:

Subwoofer

#### Impedance:

4Ω

#### **Frequency Response:**

40 Hz to 360 Hz ±3 dB

#### Sensitivity:

109 dB SPL(1W/1M)

#### **Power Handling:**

1200 W RMS

## PHYSICAL

#### Finish:

Black

#### **Dimensions:**

68 cm x 47 cm x 79 cm

#### Weight:

60 kg

## **Shipping Dimensions:**

76 cm x 55 cm x 87 cm

# **Shipping Weight:**

66 kg

BAG END Loudspeakers 22N272 Pepper Road Lake Barrington, Illinois 60010 USA Voice 847 382 4550 Fax 847 382 4551 www.bagend.com



# **BE-D15**













# **SYSTEM SCHEMATIC -**



BAG END Loudspeakers 22N272 Pepper Road Lake Barrington, Illinois 60010 Phone 847 382 4550 Fax 847 382 4551