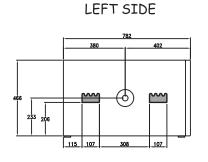

#### **Dimensions:**

68 cm x 47 cm x 79 cm

# **SYSTEM SCHEMATIC -**

BAG END Loudspeakers 22N272 Pepper Road Lake Barrington, Illinois 60010 Phone 847 382 4550 Fax 847 382 4551