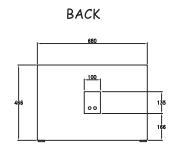

#### **Dimensions:**

68 cm x 47 cm x 79 cm

## **Shipping Dimensions:**

76 cm x 55 cm x 87 cm