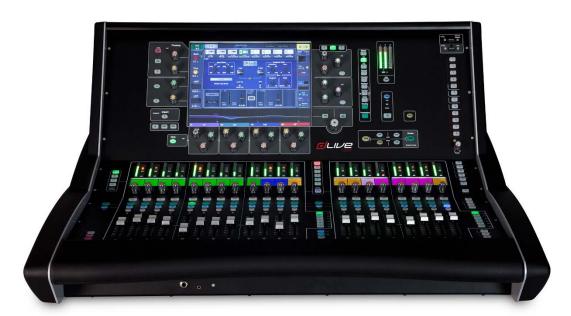

## S3000 DLIVE REMOTE CONTROL SURFACE

The S3000 is a 20 fader dLive S Class remote control surface with a 12" capacitive touchscreen.

The S3000 can control any MixRack / Mainframe. Up to 4 control Surfaces can be connected to a single MixRack / Mainframe.

20 faders & 20 rotaries are freely assignable in 6 layers on the surface, giving 120 "control strips."

The S3000 can be connected with a single CAT5e cable or a dual redundant mode Cat5e cable to the Mixrack/Mainframe. Two 128x128 channel option slots are available on the back.

With the S3000 surface you can choose the control for the end-user through custom layouts and user permissions.

## **Key Features**

- Mix and match with any MixRack
- Custom fader layout
- Self-locking Ethercon connectors
- Local I/O and extra DX port
- No noise, fanless design

## **Benefits**

- 12" Capacitive touchscreen
- 2x 128x128 I/O ports for extra audio networking
- User permissions
- 120 Control strips
- 26 User assignable keys